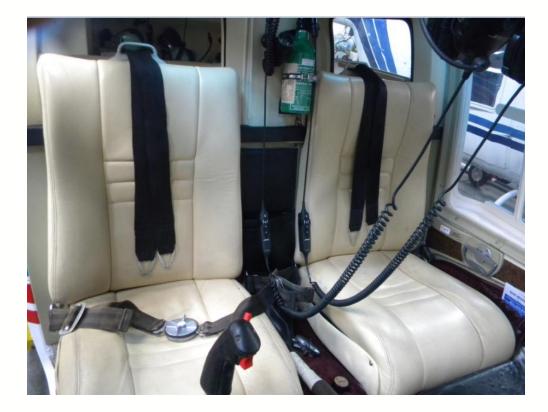

A red box indicates that the aircraft has less than 50 hours/14 days to the specified inspection

The JetRanger series has become the definitive turbine powered light utility and corporate helicopter of the past three decades. It combines jet turbine engine reliability and affordability into one sophisticated and capable package. The aircraft will seat up to 4 passengers and is ideal for a number of roles, including passenger transfers, aerial filming and photography, site inspections and load lifting. This unit is presents an excellent opportunity to buy a Bell Jetranger 206 giving you an entry level turbine helicopter.