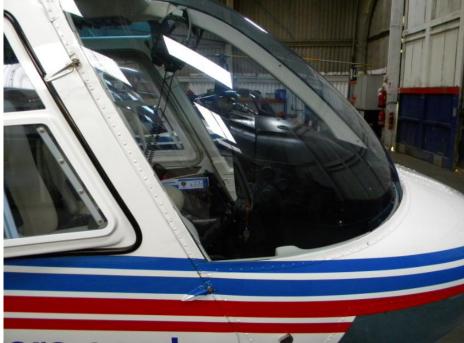

A red box indicates that the aircraft has less than 50 hours/14 days to the specified inspection

The JetRanger series has become the definitive turbine powered light utility and corporate helicopter of the past three decades. It combines jet turbine engine reliability and affordability into one sophisticated and capable package. The aircraft will seat up to 4 passengers and is ideal for a number of roles, including passenger transfers, aerial filming and photography, site inspections and load lifting. This unit is presents an excellent opportunity to buy a Bell Jetranger 206 giving you an entry level turbine helicopter.