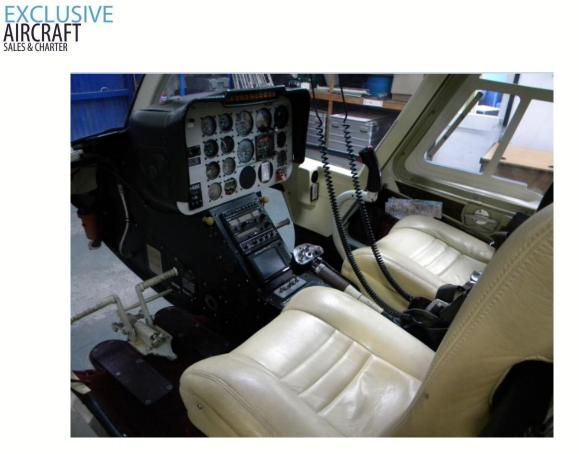

#### Avionics

| KA134 -           | Bendix / King KA-134 Audio Panel    |  |  |  |  |  |
|-------------------|-------------------------------------|--|--|--|--|--|
| KX125-            | Bendix / King TSO'd NAV/COMM System |  |  |  |  |  |
| KY 96A-           | Bendix King Comm Transceiver        |  |  |  |  |  |
| KT76A -           | Bendix King Transponder             |  |  |  |  |  |
| Skyforce Skymap – |                                     |  |  |  |  |  |

A red box indicates that the aircraft has less than 50 hours/14 days to the specified inspection

The JetRanger series has become the definitive turbine powered light utility and corporate helicopter of the past three decades. It combines jet turbine engine reliability and affordability into one sophisticated and capable package. The aircraft will seat up to 4 passengers and is ideal for a number of roles, including passenger transfers, aerial filming and photography, site inspections and load lifting. This unit is presents an excellent opportunity to buy a Bell Jetranger 206 giving you an entry level turbine helicopter.