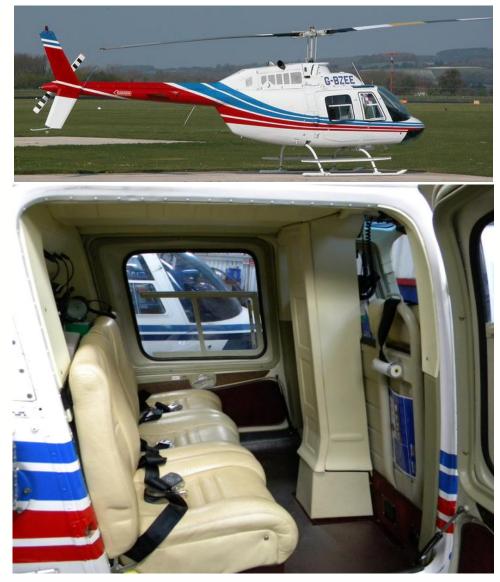

# **G-BZEE**

Airframe Type: Agusta Bell 206B Jet Ranger Serial Number: 8554 Year Of Manufacture: 1978 Powerplant (Left/Single): Allison 250-C20 Serial Number (Left/Single): CAE-822933 Powerplant (Right): N/A Serial Number (Right): N/A

A red box indicates that the aircraft has less than 50 hours/14 days to the specified inspection

The JetRanger series has become the definitive turbine powered light utility and corporate helicopter of the past three decades. It combines jet turbine engine reliability and affordability into one sophisticated and capable package. The aircraft will seat up to 4 passengers and is ideal for a number of roles, including passenger transfers, aerial filming and photography, site inspections and load lifting. This unit is presents an excellent opportunity to buy a Bell Jetranger 206 giving you an entry level turbine helicopter.