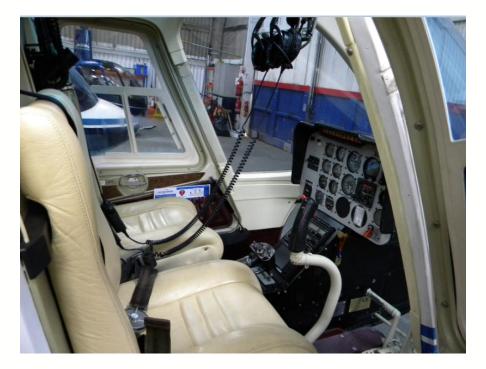

A red box indicates that the aircraft has less than 50 hours/14 days to the specified inspection

The JetRanger series has become the definitive turbine powered light utility and corporate helicopter of the past three decades. It combines jet turbine engine reliability and affordability into one sophisticated and capable package. The aircraft will seat up to 4 passengers and is ideal for a number of roles, including passenger transfers, aerial filming and photography, site inspections and load lifting. This unit is presents an excellent opportunity to buy a Bell Jetranger 206 giving you an entry level turbine helicopter.