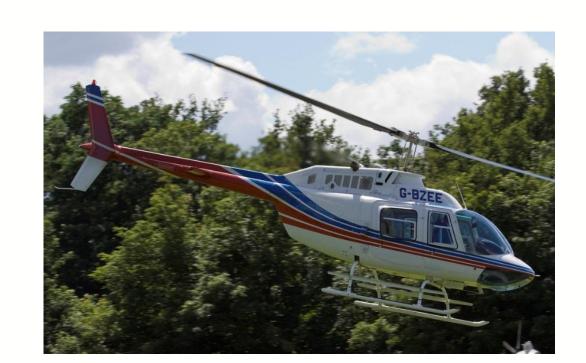

# **G-BZEE**

Airframe Type: Agusta Bell 206B Jet Ranger Serial Number: 8554 Year Of Manufacture: 1978 Powerplant (Left/Single): Allison 250-C20 Serial Number (Left/Single): CAE-822933 Powerplant (Right): N/A Serial Number (Right): N/A

A red box indicates that the aircraft has less than 50 hours/14 days to the specified inspection

The JetRanger series has become the definitive turbine powered light utility and corporate helicopter of the past three decades. It combines jet turbine engine reliability and affordability into one sophisticated and capable package. The aircraft will seat up to 4 passengers and is ideal for a number of roles, including passenger transfers, aerial filming and photography, site inspections and load lifting. This unit is presents an excellent opportunity to buy a Bell Jetranger 206 giving you an entry level turbine helicopter.