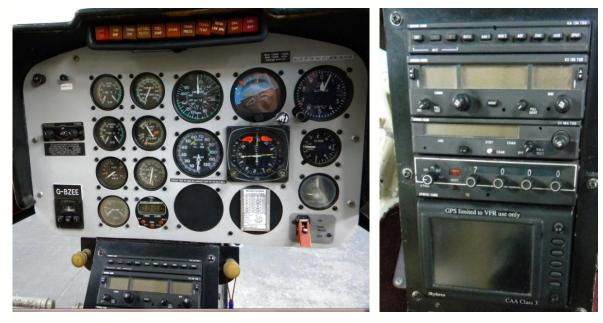

#### Avionics

| KA134 -           | Bendix / King KA-134 Audio Panel    |  |  |  |  |  |
|-------------------|-------------------------------------|--|--|--|--|--|
| KX125-            | Bendix / King TSO'd NAV/COMM System |  |  |  |  |  |
| KY 96A-           | Bendix King Comm Transceiver        |  |  |  |  |  |
| KT76A -           | Bendix King Transponder             |  |  |  |  |  |
| Skyforce Skymap – |                                     |  |  |  |  |  |