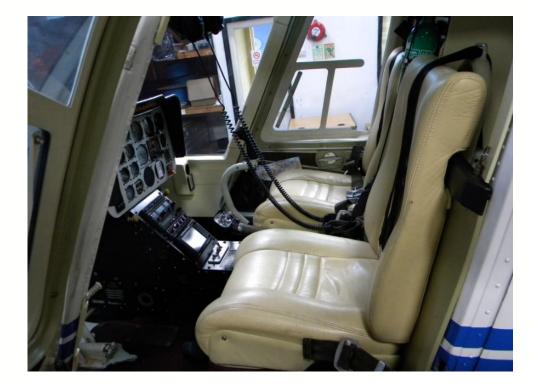

#### Avionics

| KA134 -           | Bendix / King KA-134 Audio Panel    |  |  |  |  |  |
|-------------------|-------------------------------------|--|--|--|--|--|
| KX125-            | Bendix / King TSO'd NAV/COMM System |  |  |  |  |  |
| KY 96A-           | Bendix King Comm Transceiver        |  |  |  |  |  |
| KT76A -           | Bendix King Transponder             |  |  |  |  |  |
| Skyforce Skymap – |                                     |  |  |  |  |  |

A red box indicates that the aircraft has less than 50 hours/14 days to the specified inspection

The JetRanger series has become the definitive turbine powered light utility and corporate helicopter of the past three decades. It combines jet turbine engine reliability and affordability into one sophisticated and capable package. The aircraft will seat up to 4 passengers and is ideal for a number of roles, including passenger transfers, aerial filming and photography, site inspections and load lifting. This unit is presents an excellent opportunity to buy a Bell Jetranger 206 giving you an entry level turbine helicopter.