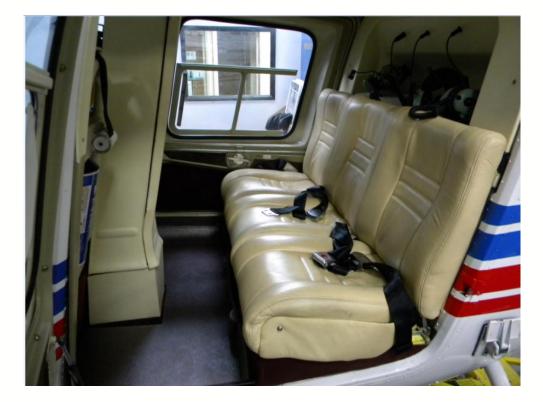

A red box indicates that the aircraft has less than 50 hours/14 days to the specified inspection

The JetRanger series has become the definitive turbine powered light utility and corporate helicopter of the past three decades. It combines jet turbine engine reliability and affordability into one sophisticated and capable package. The aircraft will seat up to 4 passengers and is ideal for a number of roles, including passenger transfers, aerial filming and photography, site inspections and load lifting. This unit is presents an excellent opportunity to buy a Bell Jetranger 206 giving you an entry level turbine helicopter.