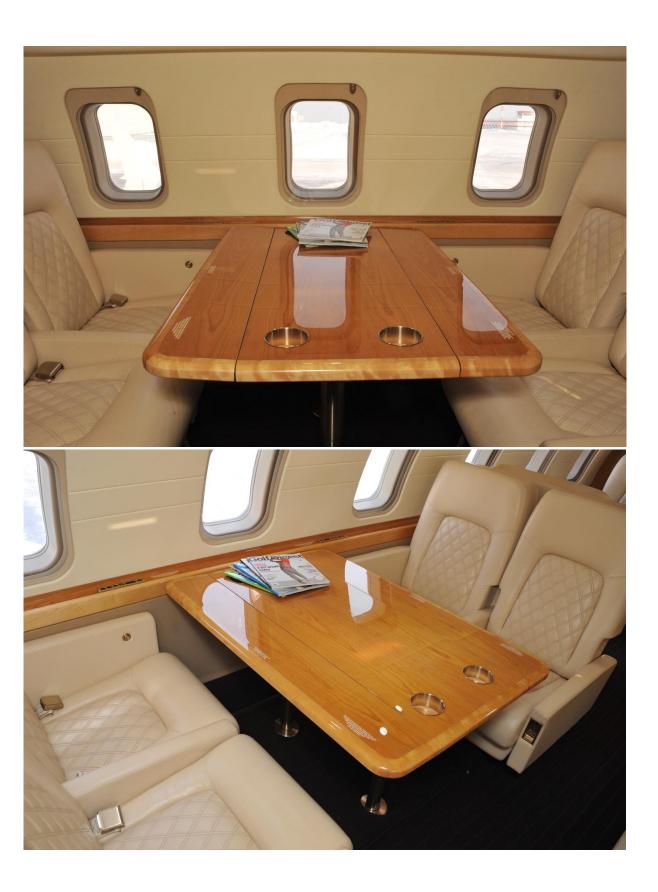

## **INTERIOR**

## **SEATING 11 PASSENGERS**

**CUSTOM PININFARINA EDITION INTERIOR** 

**BOMBARDIER 'FLOORPLAN 2'** 

FORWARD CABIN (4) FULLY ARTICULATING EXECUTIVE CHAIRS

AFT CABIN (4) - PLACE CONFERENCE / DINING GROUP

OPPOSITE BIRTHABLE 3-PLACE DIVAN