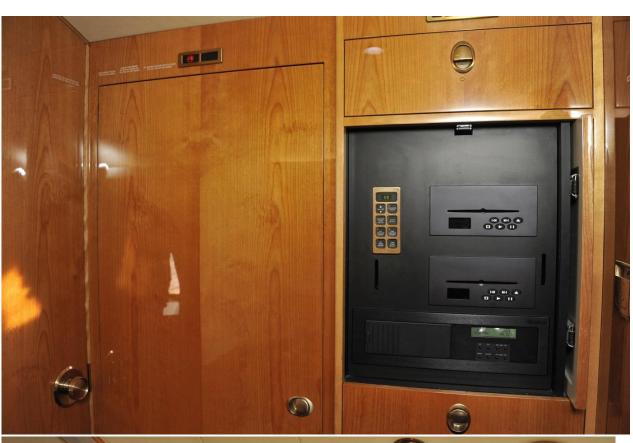

## **ENTERTAINMENT**

SATELLITE XM RADIO, (2) 20 -INCH MONITORS, 10-DISC CD PLAYER, DUAL MULTI-STANDARD DVD PLAYERS W/ TOUCH SCREEN CONTROL PANELS, HI-FI AUDIO SPEAKERS, (10) STEREO HEADSETS, AIRSHOW 410, INTEGRATED I-POD COMPATIBILITY