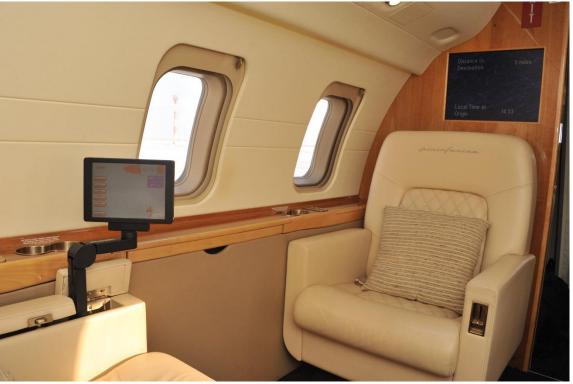

## **SEATING 11 PASSENGERS**

**CUSTOM PININFARINA EDITION INTERIOR** 

**BOMBARDIER 'FLOORPLAN 2'** 

FORWARD CABIN (4) FULLY ARTICULATING EXECUTIVE CHAIRS

AFT CABIN (4) - PLACE CONFERENCE / DINING GROUP

OPPOSITE BIRTHABLE 3-PLACE DIVAN

## **ENTERTAINMENT**

SATELLITE XM RADIO, (2) 20 -INCH MONITORS, 10-DISC CD PLAYER, DUAL MULTI-STANDARD DVD PLAYERS W/ TOUCH SCREEN CONTROL PANELS, HI-FI AUDIO SPEAKERS, (10) STEREO HEADSETS, AIRSHOW 410, INTEGRATED I-POD COMPATIBILITY