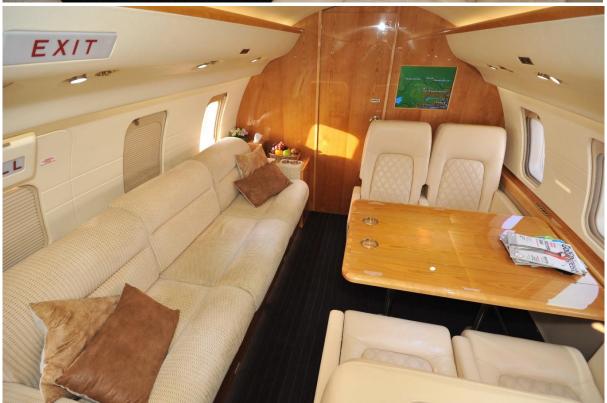

## **INTERIOR**

## **SEATING 11 PASSENGERS**

**CUSTOM PININFARINA EDITION INTERIOR** 

**BOMBARDIER 'FLOORPLAN 2'** 

FORWARD CABIN (4) FULLY ARTICULATING EXECUTIVE CHAIRS

AFT CABIN (4) - PLACE CONFERENCE / DINING GROUP

OPPOSITE BIRTHABLE 3-PLACE DIVAN

LARGE FORWARD GALLEY FULLY EQUIPPED

AFT FUL SIZE LAV.