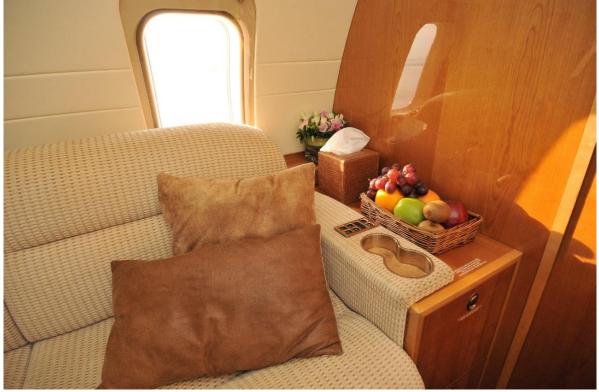

# **SEATING 11 PASSENGERS**

**CUSTOM PININFARINA EDITION INTERIOR** 

**BOMBARDIER 'FLOORPLAN 2'** 

FORWARD CABIN (4) FULLY ARTICULATING EXECUTIVE CHAIRS

AFT CABIN (4) - PLACE CONFERENCE / DINING GROUP

OPPOSITE BIRTHABLE 3-PLACE DIVAN

LARGE FORWARD GALLEY FULLY EQUIPPED

AFT FUL SIZE LAV.

## **ENTERTAINMENT**

SATELLITE XM RADIO, (2) 20 -INCH MONITORS, 10-DISC CD PLAYER, DUAL MULTI-STANDARD DVD PLAYERS W/ TOUCH SCREEN CONTROL PANELS, HI-FI AUDIO SPEAKERS, (10) STEREO HEADSETS, AIRSHOW 410, INTEGRATED I-POD COMPATIBILITY

#### **ACCESSORIES**

LED LIGHTING VARIABLE CABIN & GALLEY LIGHTING FULL-LENGTH COCKPIT NIGHT CURTAIN LAVATORY FLOOR MAT PRESSURE SWITCH (4) 110-VOLT/60-HZ OUTLETS ACCORDIAN WINDOW SHADES ADDITIONAL MAGAZINE RACK ADDITIONAL FWD LEFT HAND SIDE WARDROBE