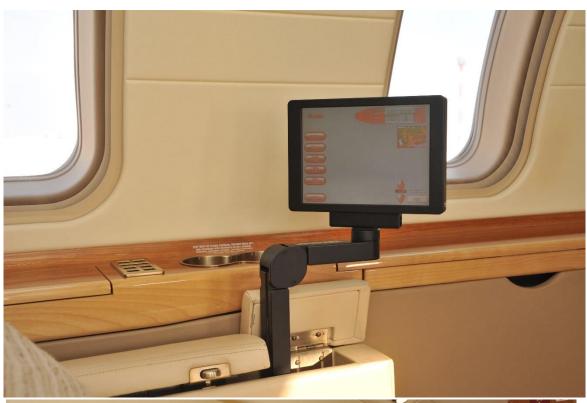

## **ENTERTAINMENT**

SATELLITE XM RADIO, (2) 20 -INCH MONITORS, 10-DISC CD PLAYER, DUAL MULTI-STANDARD DVD PLAYERS W/ TOUCH SCREEN CONTROL PANELS, HI-FI AUDIO SPEAKERS, (10) STEREO HEADSETS, AIRSHOW 410, INTEGRATED I-POD COMPATIBILITY