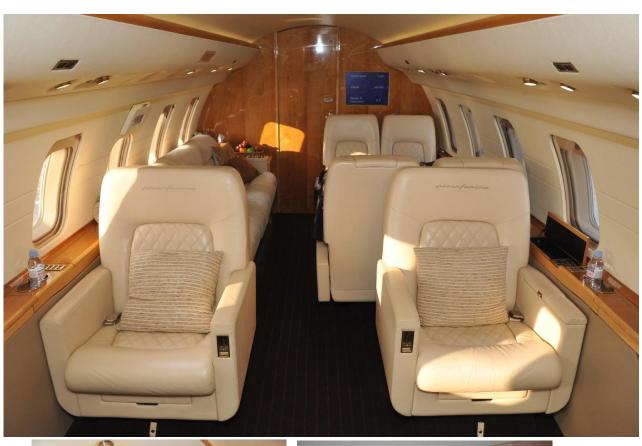

## **SEATING 11 PASSENGERS**

**CUSTOM PININFARINA EDITION INTERIOR** 

**BOMBARDIER 'FLOORPLAN 2'** 

FORWARD CABIN (4) FULLY ARTICULATING EXECUTIVE CHAIRS

AFT CABIN (4) - PLACE CONFERENCE / DINING GROUP

OPPOSITE BIRTHABLE 3-PLACE DIVAN