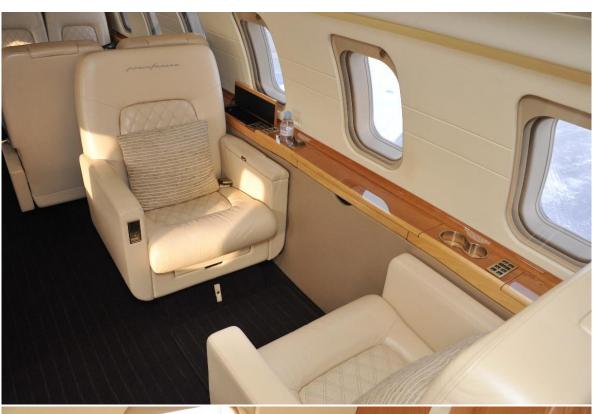

## **INTERIOR**

## **SEATING 11 PASSENGERS**

**CUSTOM PININFARINA EDITION INTERIOR** 

**BOMBARDIER 'FLOORPLAN 2'** 

FORWARD CABIN (4) FULLY ARTICULATING EXECUTIVE CHAIRS

AFT CABIN (4) - PLACE CONFERENCE / DINING GROUP

OPPOSITE BIRTHABLE 3-PLACE DIVAN