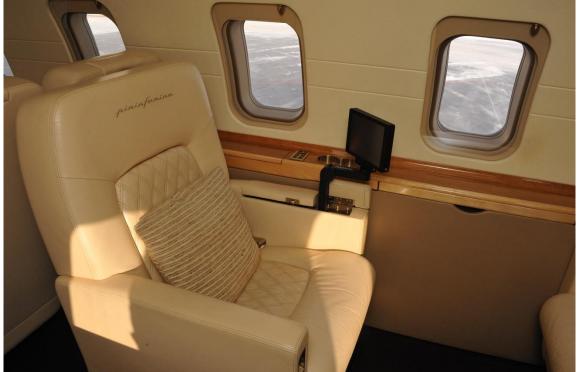

## **SEATING 11 PASSENGERS**

**CUSTOM PININFARINA EDITION INTERIOR** 

**BOMBARDIER 'FLOORPLAN 2'** 

FORWARD CABIN (4) FULLY ARTICULATING EXECUTIVE CHAIRS

AFT CABIN (4) - PLACE CONFERENCE / DINING GROUP

OPPOSITE BIRTHABLE 3-PLACE DIVAN