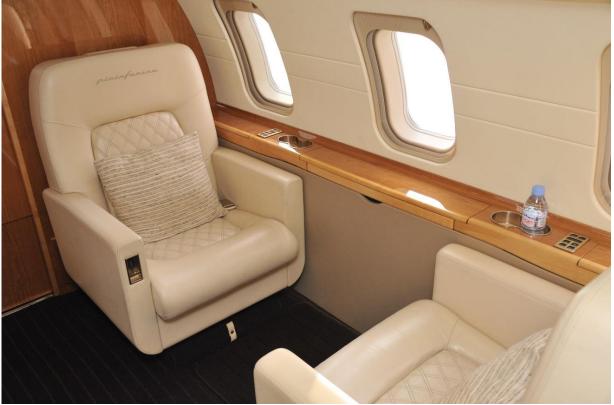

## **INTERIOR**

## **SEATING 11 PASSENGERS**

**CUSTOM PININFARINA EDITION INTERIOR** 

**BOMBARDIER 'FLOORPLAN 2'** 

FORWARD CABIN (4) FULLY ARTICULATING EXECUTIVE CHAIRS

AFT CABIN (4) - PLACE CONFERENCE / DINING GROUP

OPPOSITE BIRTHABLE 3-PLACE DIVAN