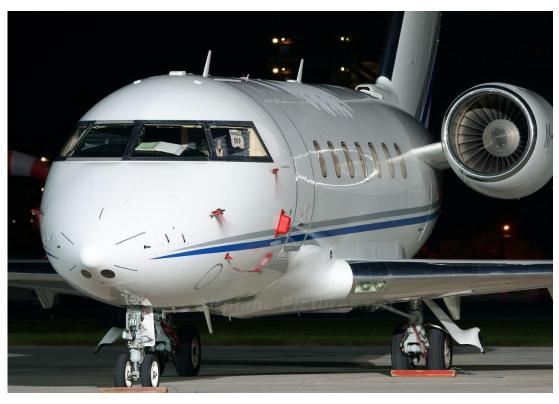

# European Challenger 605 2010 Delivery

#### **AIRFRAME**

AT JANUARY 2016 TT - 3700 HRS 1340 CYCLES

**CUSTOM PININFARINA EDITION INTERIOR** 

**ENROLLED ON CAMP AIRFRAME** 

**ENROLLED ON THE SMARTPARTS PROGRAM** 

**ENGINES - GENERAL ELECTRIC CF34-3B** 