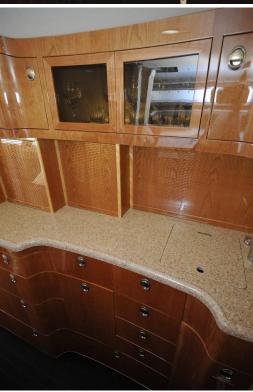

*

**CUSTOM PININFARINA EDITION INTERIOR** 

**BOMBARDIER 'FLOORPLAN 2'** 

FORWARD CABIN (4) FULLY ARTICULATING EXECUTIVE CHAIRS

AFT CABIN (4) - PLACE CONFERENCE / DINING GROUP

OPPOSITE BIRTHABLE 3-PLACE DIVAN

LARGE FORWARD GALLEY FULLY EQUIPPED

AFT FUL SIZE LAV.

## **ENTERTAINMENT**

SATELLITE XM RADIO, (2) 20 -INCH MONITORS, 10-DISC CD PLAYER, DUAL MULTI-STANDARD DVD PLAYERS W/ TOUCH SCREEN CONTROL PANELS, HI-FI AUDIO SPEAKERS, (10) STEREO HEADSETS, AIRSHOW 410, INTEGRATED I-POD COMPATIBILITY

#### **ACCESSORIES**

LED LIGHTING VARIABLE CABIN & GALLEY LIGHTING FULL-LENGTH COCKPIT NIGHT CURTAIN LAVATORY FLOOR MAT PRESSURE SWITCH (4) 110-VOLT/60-HZ OUTLETS ACCORDIAN WINDOW SHADES ADDITIONAL MAGAZINE RACK ADDITIONAL FWD LEFT HAND SIDE WARDROBE