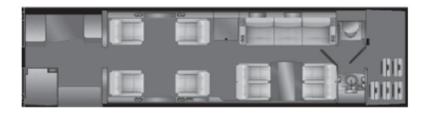

## **SEATING 11 PASSENGERS**

**CUSTOM PININFARINA EDITION INTERIOR** 

**BOMBARDIER 'FLOORPLAN 2'** 

FORWARD CABIN (4) FULLY ARTICULATING EXECUTIVE CHAIRS

AFT CABIN (4) - PLACE CONFERENCE / DINING GROUP

OPPOSITE BIRTHABLE 3-PLACE DIVAN