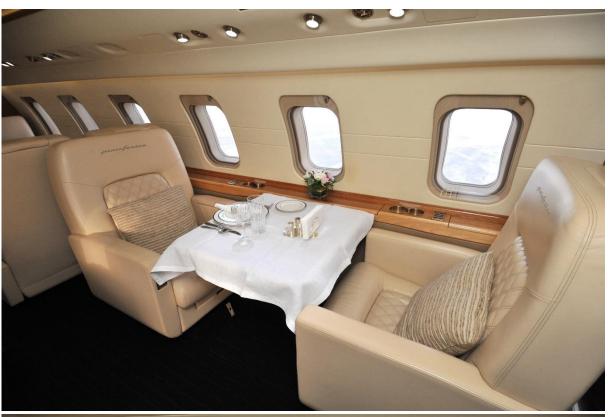

## **INTERIOR**

## **SEATING 11 PASSENGERS**

**CUSTOM PININFARINA EDITION INTERIOR** 

**BOMBARDIER 'FLOORPLAN 2'** 

FORWARD CABIN (4) FULLY ARTICULATING EXECUTIVE CHAIRS

AFT CABIN (4) - PLACE CONFERENCE / DINING GROUP

OPPOSITE BIRTHABLE 3-PLACE DIVAN