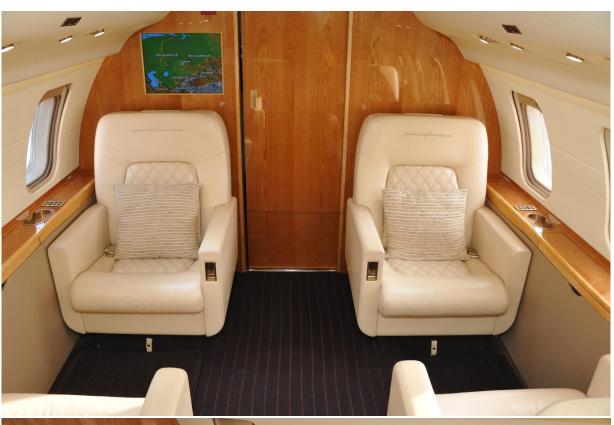

## **INTERIOR**

## **SEATING 11 PASSENGERS**

**CUSTOM PININFARINA EDITION INTERIOR** 

**BOMBARDIER 'FLOORPLAN 2'** 

FORWARD CABIN (4) FULLY ARTICULATING EXECUTIVE CHAIRS

AFT CABIN (4) - PLACE CONFERENCE / DINING GROUP

OPPOSITE BIRTHABLE 3-PLACE DIVAN