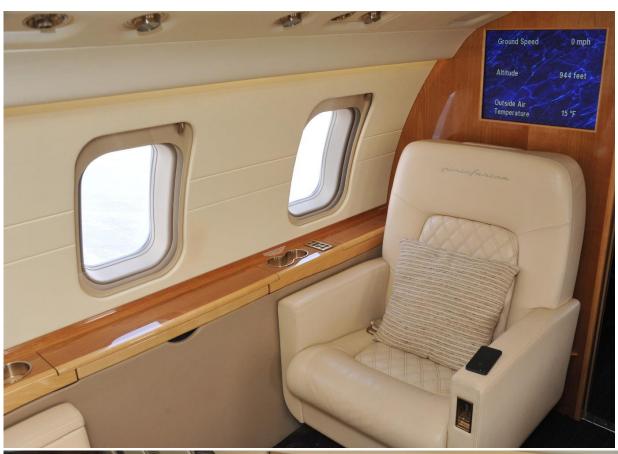

## **INTERIOR**

## **SEATING 11 PASSENGERS**

**CUSTOM PININFARINA EDITION INTERIOR** 

**BOMBARDIER 'FLOORPLAN 2'** 

FORWARD CABIN (4) FULLY ARTICULATING EXECUTIVE CHAIRS

AFT CABIN (4) - PLACE CONFERENCE / DINING GROUP

OPPOSITE BIRTHABLE 3-PLACE DIVAN