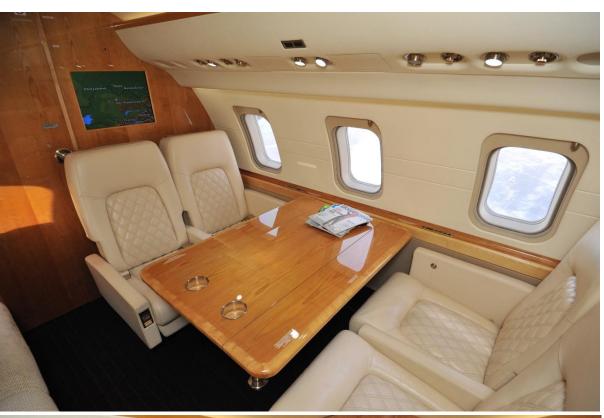

## **INTERIOR**

## **SEATING 11 PASSENGERS**

**CUSTOM PININFARINA EDITION INTERIOR** 

**BOMBARDIER 'FLOORPLAN 2'** 

FORWARD CABIN (4) FULLY ARTICULATING EXECUTIVE CHAIRS

AFT CABIN (4) - PLACE CONFERENCE / DINING GROUP

OPPOSITE BIRTHABLE 3-PLACE DIVAN