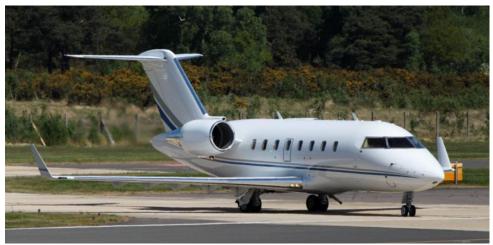

# European Challenger 605 2010 Delivery







#### **AIRFRAME**

AT JANUARY 2016 TT - 3700 HRS 1340 CYCLES

**CUSTOM PININFARINA EDITION INTERIOR** 

**ENROLLED ON CAMP AIRFRAME** 

**ENROLLED ON THE SMARTPARTS PROGRAM** 

**ENGINES - GENERAL ELECTRIC CF34-3B** 

ENROLLED ON THE GE ON POINT PROGRAM LEFT - 3700 HRS RIGHT - 3600 HRS

APU – HONEYWELL GTCP 36-150 (CL) TT - 4030 HRS

#### **AVIONICS**

**COLLINS PROLINE 21 AVIONICS SUITE** 

DUAL COLLINS FMC-6000 FLIGHT MANAGEMENT SYSTEM

TRIPLE HONEYWELL IRS LASEREF V

**DUAL COLLINS ADC-850E AIR DATA COMPUTERS** 

**DUAL COLLINS GPS-4000A GPS** 

**DUAL COLLINS NAV-4000 NAV UNITS WITH FM IMMUNITY** 

TRIPLE COLLINS VHF-4000 COM SYSTEM WITH 8.33 SPACING

DUAL COLLINS TDR-94D TRANSPONDERS ENHANCED SURVEILLANCE

DUAL HF-9031A HF

DUAL COLLINS DME 4000/4001

DUAL COLLINS TTR-4000 TCAS II