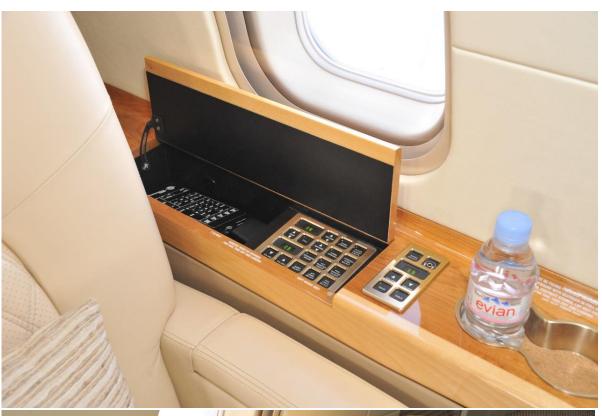

#### **ACCESSORIES**

LED LIGHTING VARIABLE CABIN & GALLEY LIGHTING FULL-LENGTH COCKPIT NIGHT CURTAIN LAVATORY FLOOR MAT PRESSURE SWITCH (4) 110-VOLT/60-HZ OUTLETS ACCORDIAN WINDOW SHADES ADDITIONAL MAGAZINE RACK ADDITIONAL FWD LEFT HAND SIDE WARDROBE