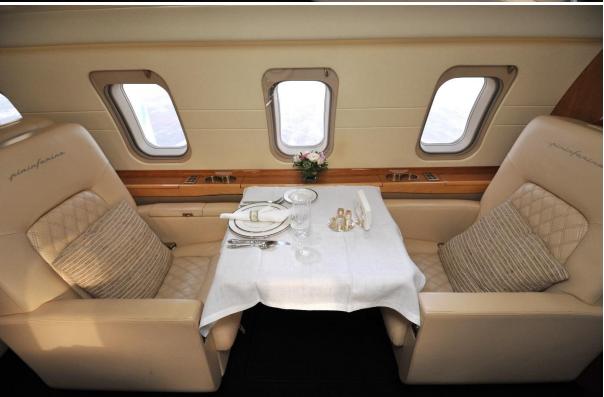

## **INTERIOR**

## **SEATING 11 PASSENGERS**

**CUSTOM PININFARINA EDITION INTERIOR** 

**BOMBARDIER 'FLOORPLAN 2'** 

FORWARD CABIN (4) FULLY ARTICULATING EXECUTIVE CHAIRS

AFT CABIN (4) - PLACE CONFERENCE / DINING GROUP

OPPOSITE BIRTHABLE 3-PLACE DIVAN