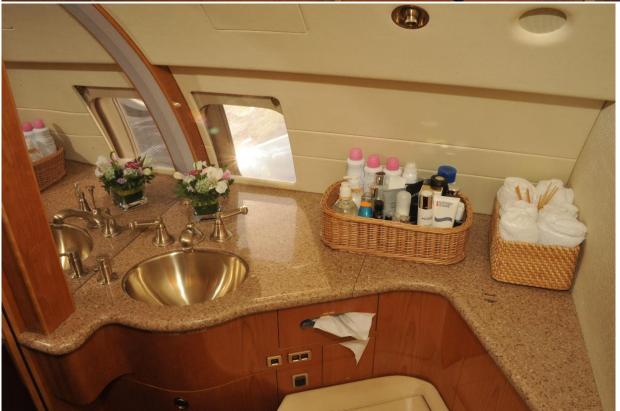

NGERS**

**CUSTOM PININFARINA EDITION INTERIOR** 

**BOMBARDIER 'FLOORPLAN 2'** 

FORWARD CABIN (4) FULLY ARTICULATING EXECUTIVE CHAIRS

AFT CABIN (4) - PLACE CONFERENCE / DINING GROUP

OPPOSITE BIRTHABLE 3-PLACE DIVAN

LARGE FORWARD GALLEY FULLY EQUIPPED

AFT FUL SIZE LAV.

## **ENTERTAINMENT**

SATELLITE XM RADIO, (2) 20 -INCH MONITORS, 10-DISC CD PLAYER, DUAL MULTI-STANDARD DVD PLAYERS W/ TOUCH SCREEN CONTROL PANELS, HI-FI AUDIO SPEAKERS, (10) STEREO HEADSETS, AIRSHOW 410, INTEGRATED I-POD COMPATIBILITY

#### **ACCESSORIES**

LED LIGHTING VARIABLE CABIN & GALLEY LIGHTING FULL-LENGTH COCKPIT NIGHT CURTAIN LAVATORY FLOOR MAT PRESSURE SWITCH (4) 110-VOLT/60-HZ OUTLETS ACCORDIAN WINDOW SHADES ADDITIONAL MAGAZINE RACK ADDITIONAL FWD LEFT HAND SIDE WARDROBE