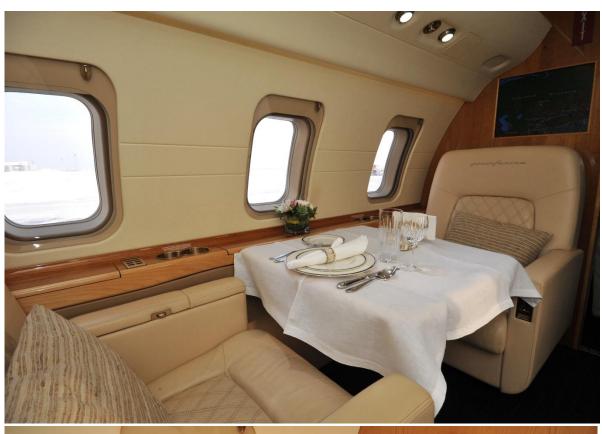

## **INTERIOR**

## **SEATING 11 PASSENGERS**

**CUSTOM PININFARINA EDITION INTERIOR** 

**BOMBARDIER 'FLOORPLAN 2'** 

FORWARD CABIN (4) FULLY ARTICULATING EXECUTIVE CHAIRS

AFT CABIN (4) - PLACE CONFERENCE / DINING GROUP

OPPOSITE BIRTHABLE 3-PLACE DIVAN