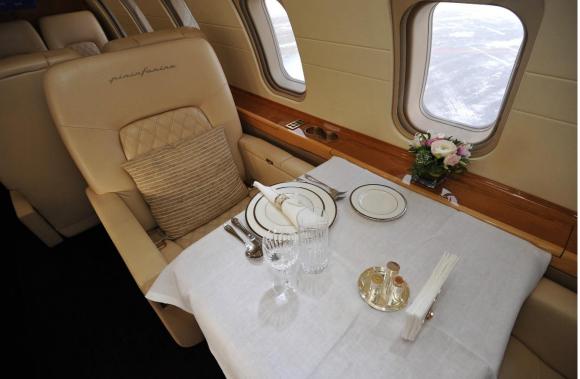

## **INTERIOR**

## **SEATING 11 PASSENGERS**

**CUSTOM PININFARINA EDITION INTERIOR** 

**BOMBARDIER 'FLOORPLAN 2'** 

FORWARD CABIN (4) FULLY ARTICULATING EXECUTIVE CHAIRS

AFT CABIN (4) - PLACE CONFERENCE / DINING GROUP

OPPOSITE BIRTHABLE 3-PLACE DIVAN