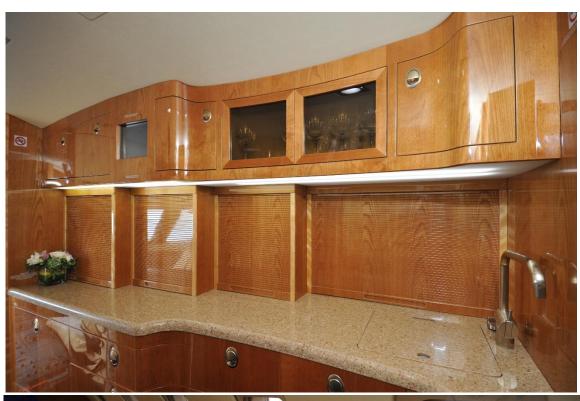

*INTERIOR**

## **SEATING 11 PASSENGERS**

**CUSTOM PININFARINA EDITION INTERIOR** 

**BOMBARDIER 'FLOORPLAN 2'** 

FORWARD CABIN (4) FULLY ARTICULATING EXECUTIVE CHAIRS

AFT CABIN (4) - PLACE CONFERENCE / DINING GROUP

OPPOSITE BIRTHABLE 3-PLACE DIVAN

LARGE FORWARD GALLEY FULLY EQUIPPED

AFT FUL SIZE LAV.

## **ENTERTAINMENT**

SATELLITE XM RADIO, (2) 20 -INCH MONITORS, 10-DISC CD PLAYER, DUAL MULTI-STANDARD DVD PLAYERS W/ TOUCH SCREEN CONTROL PANELS, HI-FI AUDIO SPEAKERS, (10) STEREO HEADSETS, AIRSHOW 410, INTEGRATED I-POD COMPATIBILITY

#### **ACCESSORIES**

LED LIGHTING VARIABLE CABIN & GALLEY LIGHTING FULL-LENGTH COCKPIT NIGHT CURTAIN LAVATORY FLOOR MAT PRESSURE SWITCH (4) 110-VOLT/60-HZ OUTLETS ACCORDIAN WINDOW SHADES ADDITIONAL MAGAZINE RACK ADDITIONAL FWD LEFT HAND SIDE WARDROBE