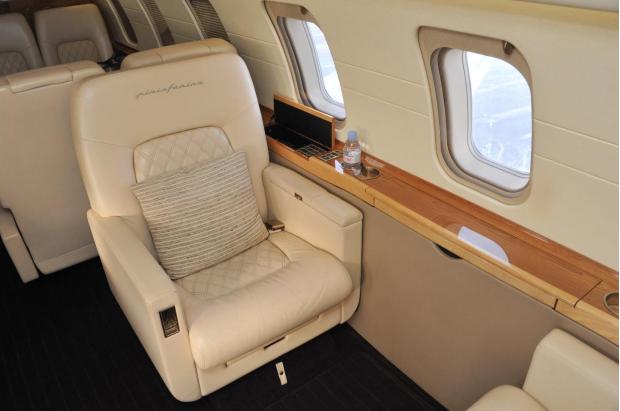

## **INTERIOR**

## **SEATING 11 PASSENGERS**

**CUSTOM PININFARINA EDITION INTERIOR** 

**BOMBARDIER 'FLOORPLAN 2'** 

FORWARD CABIN (4) FULLY ARTICULATING EXECUTIVE CHAIRS

AFT CABIN (4) - PLACE CONFERENCE / DINING GROUP

OPPOSITE BIRTHABLE 3-PLACE DIVAN