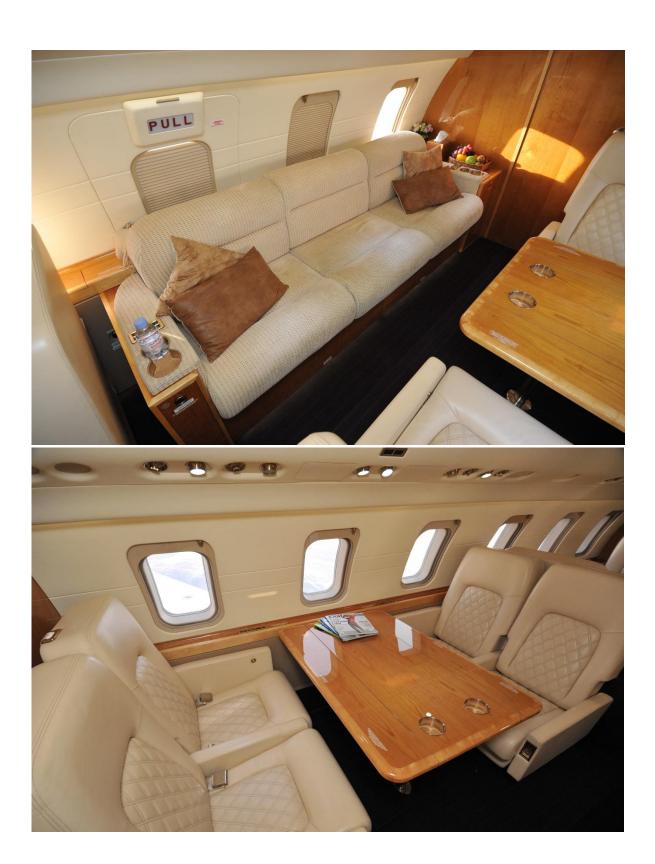

## **INTERIOR**

## **SEATING 11 PASSENGERS**

**CUSTOM PININFARINA EDITION INTERIOR** 

**BOMBARDIER 'FLOORPLAN 2'** 

FORWARD CABIN (4) FULLY ARTICULATING EXECUTIVE CHAIRS

AFT CABIN (4) - PLACE CONFERENCE / DINING GROUP

OPPOSITE BIRTHABLE 3-PLACE DIVAN

LARGE FORWARD GALLEY FULLY EQUIPPED

AFT FUL SIZE LAV.