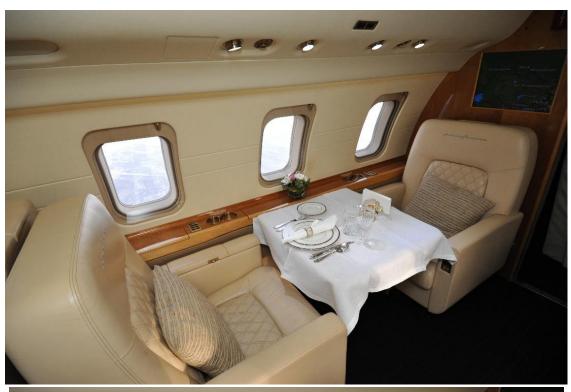

## **INTERIOR**

## **SEATING 11 PASSENGERS**

**CUSTOM PININFARINA EDITION INTERIOR** 

**BOMBARDIER 'FLOORPLAN 2'** 

FORWARD CABIN (4) FULLY ARTICULATING EXECUTIVE CHAIRS

AFT CABIN (4) - PLACE CONFERENCE / DINING GROUP

OPPOSITE BIRTHABLE 3-PLACE DIVAN