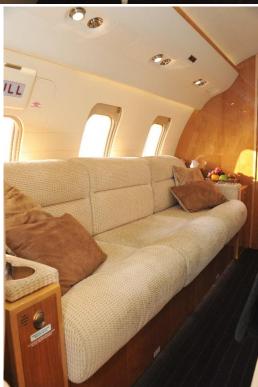

## **SEATING 11 PASSENGERS**

**CUSTOM PININFARINA EDITION INTERIOR** 

**BOMBARDIER 'FLOORPLAN 2'** 

FORWARD CABIN (4) FULLY ARTICULATING EXECUTIVE CHAIRS

AFT CABIN (4) - PLACE CONFERENCE / DINING GROUP

OPPOSITE BIRTHABLE 3-PLACE DIVAN