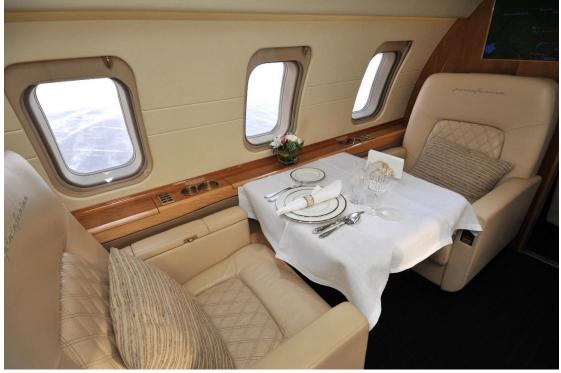

## **INTERIOR**

## **SEATING 11 PASSENGERS**

**CUSTOM PININFARINA EDITION INTERIOR** 

**BOMBARDIER 'FLOORPLAN 2'** 

FORWARD CABIN (4) FULLY ARTICULATING EXECUTIVE CHAIRS

AFT CABIN (4) - PLACE CONFERENCE / DINING GROUP

OPPOSITE BIRTHABLE 3-PLACE DIVAN