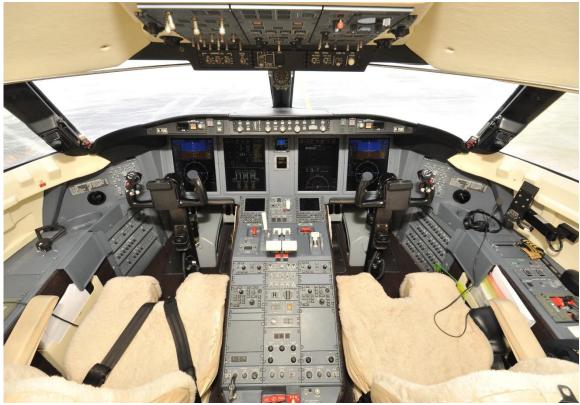

#### **AVIONICS**

**COLLINS PROLINE 21 AVIONICS SUITE** 

DUAL COLLINS FMC-6000 FLIGHT MANAGEMENT SYSTEM

TRIPLE HONEYWELL IRS LASEREF V

**DUAL COLLINS ADC-850E AIR DATA COMPUTERS** 

**DUAL COLLINS GPS-4000A GPS** 

**DUAL COLLINS NAV-4000 NAV UNITS WITH FM IMMUNITY** 

TRIPLE COLLINS VHF-4000 COM SYSTEM WITH 8.33 SPACING

DUAL COLLINS TDR-94D TRANSPONDERS ENHANCED SURVEILLANCE

DUAL HF-9031A HF

DUAL COLLINS DME 4000/4001

DUAL COLLINS TTR-4000 TCAS II WITH CHANGE 7

HONEYWELL MARK V ENHANCED GPWS / TAWS