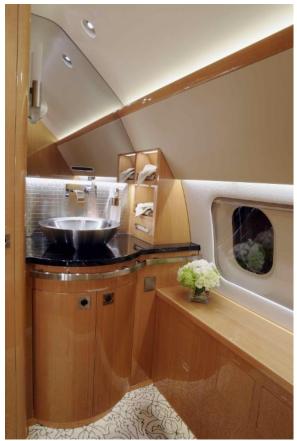

rtified if necessary
- WX radar / TCAS / TAWS terrain warning system
- GPS/WAAS approach capable dual Universal UNS-Fw FMS
- Universal Electronic Flight Bag, In the process of switching to iPad EFB's

## **Cabin Amenties**

- Satellite WiFi internet connection.
- Satellite phone system with multiple handsets.
- Satellite fax (all sat com by True North),
- CCC (Custom Control Concepts) Inflight entertainment system with two large flat screens in the VIP saloon,4 smaller flat screens in the aft cabin, Medium flat screen in the VIP bedroom
- Entertainment system, and cabin lighting is iPad controlled, Three DVD players, CD changers, iPod / iPad input, and Airshow. Upgrade in process to iPad / iPhone 5 streaming with Apple's Air Play technology.

Web www.exclusiveaircraft.co.uk