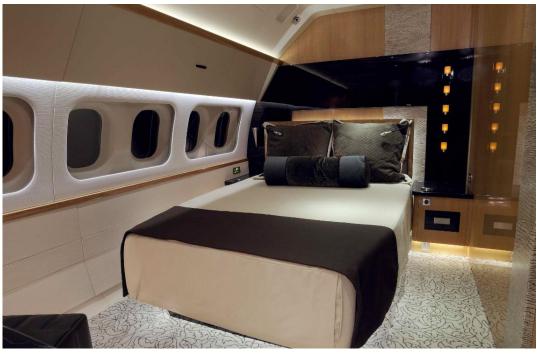

## **Cabin Amenties**

- Satellite WiFi internet connection.
- Satellite phone system with multiple handsets.
- Satellite fax (all sat com by True North),
- CCC (Custom Control Concepts) Inflight entertainment system with two large flat screens in the VIP saloon,4 smaller flat screens in the aft cabin, Medium flat screen in the VIP bedroom
- Entertainment system, and cabin lighting is iPad controlled, Three DVD players, CD changers, iPod / iPad input, and Airshow. Upgrade in process to iPad / iPhone 5 streaming with Apple's Air Play technology.