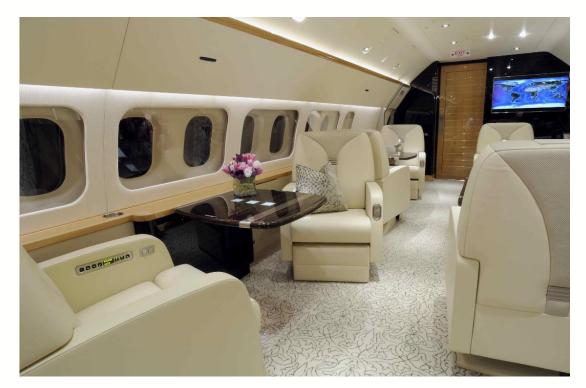

## **Cabin Amenties**

- Satellite WiFi internet connection.
- Satellite phone system with multiple handsets.
- Satellite fax (all sat com by True North),
- CCC (Custom Control Concepts) Inflight entertainment system with two large flat screens in the VIP saloon,4 smaller flat screens in the aft cabin, Medium flat screen in the VIP bedroom
- Entertainment system, and cabin lighting is iPad controlled, Three DVD players, CD changers, iPod / iPad input, and Airshow. Upgrade in process to iPad / iPhone 5 streaming with Apple's Air Play technology.