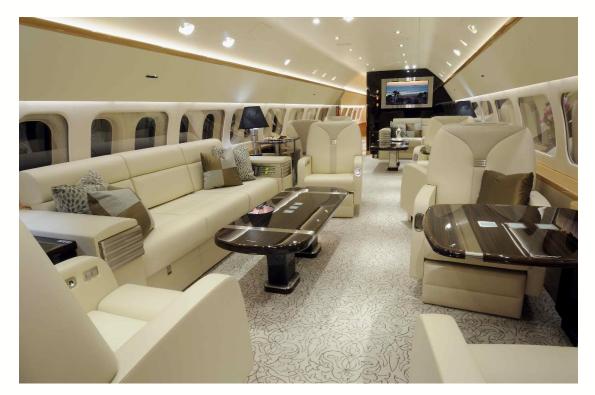

# 1992 MD 87 -VIP

24 Passenger Interior (2012 Refit)

Additional Aux Fuel Tank

Range: 3000 NM 7:20 hr + Reserves

Available for Sale and Lease

**Privately Registered** 

## **Cabin Amenties**

- Satellite WiFi internet connection.
- Satellite phone system with multiple handsets.
- Satellite fax (all sat com by True North),
- CCC (Custom Control Concepts) Inflight entertainment system with two large flat screens in the VIP saloon,4 smaller flat screens in the aft cabin, Medium flat screen in the VIP bedroom
- Entertainment system, and cabin lighting is iPad controlled, Three DVD players, CD changers, iPod / iPad input, and Airshow. Upgrade in process to iPad / iPhone 5 streaming with Apple's Air Play technology.