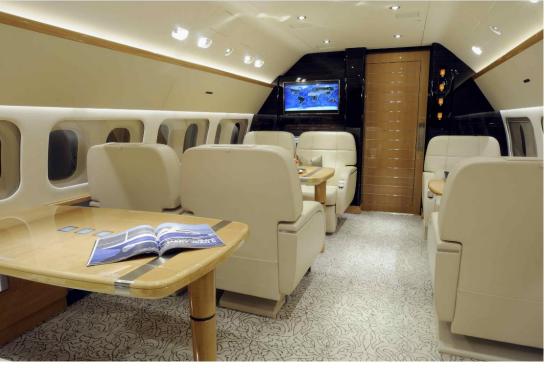

# 1992 MD 87 -VIP

24 Passenger Interior (2012 Refit)

Additional Aux Fuel Tank

Range: 3000 NM 7:20 hr + Reserves

Available for Sale and Lease

**Privately Registered** 

## **Cabin Amenties**

- Satellite WiFi internet connection.
- Satellite phone system with multiple handsets.
- Satellite fax (all sat com by True North),
- CCC (Custom Control Concepts) Inflight entertainment system with two large flat screens in the VIP saloon,4 smaller flat screens in the aft cabin, Medium flat screen in the VIP bedroom
- Entertainment system, and cabin lighting is iPad controlled, Three DVD players, CD changers, iPod / iPad input, and Airshow. Upgrade in process to iPad / iPhone 5 streaming with Apple's Air Play technology.