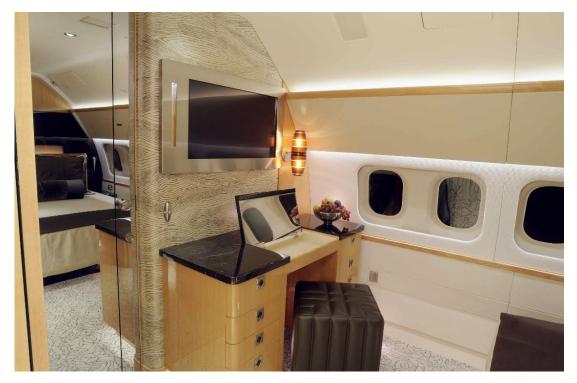

## **Cabin Amenties**

- Satellite WiFi internet connection.
- Satellite phone system with multiple handsets.
- Satellite fax (all sat com by True North),
- CCC (Custom Control Concepts) Inflight entertainment system with two large flat screens in the VIP saloon,4 smaller flat screens in the aft cabin, Medium flat screen in the VIP bedroom
- Entertainment system, and cabin lighting is iPad controlled, Three DVD players, CD changers, iPod / iPad input, and Airshow. Upgrade in process to iPad / iPhone 5 streaming with Apple's Air Play technology.