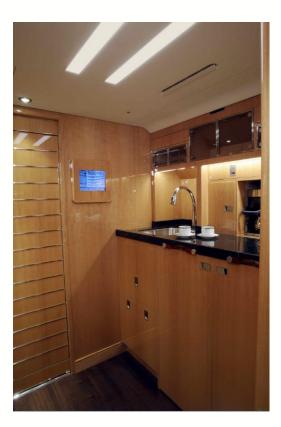

## **Cabin Amenties**

- Satellite WiFi internet connection.
- Satellite phone system with multiple handsets.
- Satellite fax (all sat com by True North),
- CCC (Custom Control Concepts) Inflight entertainment system with two large flat screens in the VIP saloon,4 smaller flat screens in the aft cabin, Medium flat screen in the VIP bedroom
- Entertainment system, and cabin lighting is iPad controlled, Three DVD players, CD changers, iPod / iPad input, and Airshow. Upgrade in process to iPad / iPhone 5 streaming with Apple's Air Play technology.