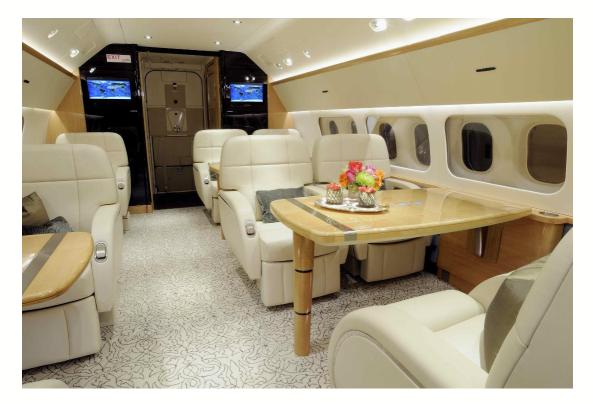

# 1992 MD 87 -VIP

24 Passenger Interior (2012 Refit)

Additional Aux Fuel Tank

Range: 3000 NM 7:20 hr + Reserves

Available for Sale and Lease

**Privately Registered** 

## **Cabin Amenties**

- Satellite WiFi internet connection.
- Satellite phone system with multiple handsets.
- Satellite fax (all sat com by True North),
- CCC (Custom Control Concepts) Inflight entertainment system with two large flat screens in the VIP saloon,4 smaller flat screens in the aft cabin, Medium flat screen in the VIP bedroom
- Entertainment system, and cabin lighting is iPad controlled, Three DVD players, CD changers, iPod / iPad input, and Airshow. Upgrade in process to iPad / iPhone 5 streaming with Apple's Air Play technology.