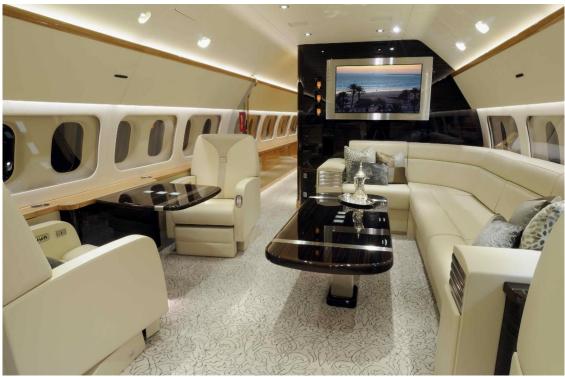

# 1992 MD 87 -VIP

24 Passenger Interior (2012 Refit)

Additional Aux Fuel Tank

Range: 3000 NM 7:20 hr + Reserves

Available for Sale and Lease

**Privately Registered** 

## **Cabin Amenties**

- Satellite WiFi internet connection.
- Satellite phone system with multiple handsets.
- Satellite fax (all sat com by True North),
- CCC (Custom Control Concepts) Inflight entertainment system with two large flat screens in the VIP saloon,4 smaller flat screens in the aft cabin, Medium flat screen in the VIP bedroom
- Entertainment system, and cabin lighting is iPad controlled, Three DVD players, CD changers, iPod / iPad input, and Airshow. Upgrade in process to iPad / iPhone 5 streaming with Apple's Air Play technology.