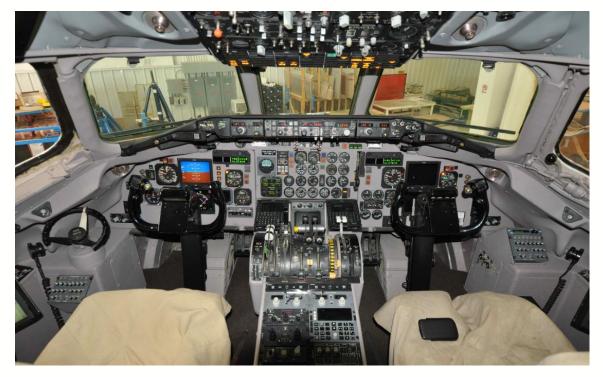

### **Avionics**

- Two VHF radios
- Two HF radios
- Iridium and Inmarsat SATCOM
- Dual ILS/VOR/ADF receivers
- Cat IIIA capable with auto land. Although we are not certified at the moment for lower than CAT I because with the owners destinations it is not necessary, we can get certified if necessary
- WX radar / TCAS / TAWS terrain warning system
- GPS/WAAS approach capable dual Universal UNS-Fw FMS
- Universal Electronic Flight Bag, In the process of switching to iPad EFB's