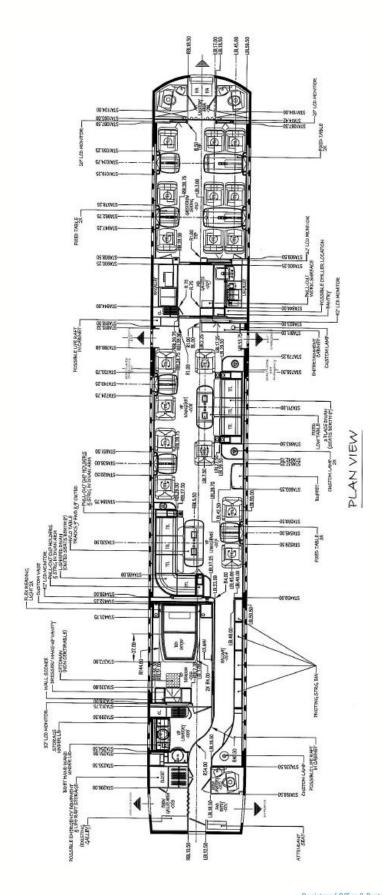

# 1992 MD 87 -VIP

24 Passenger Interior (2012 Refit)

Additional Aux Fuel Tank

Range: 3000 NM 7:20 hr + Reserves

Available for Sale and Lease

**Privately Registered** 