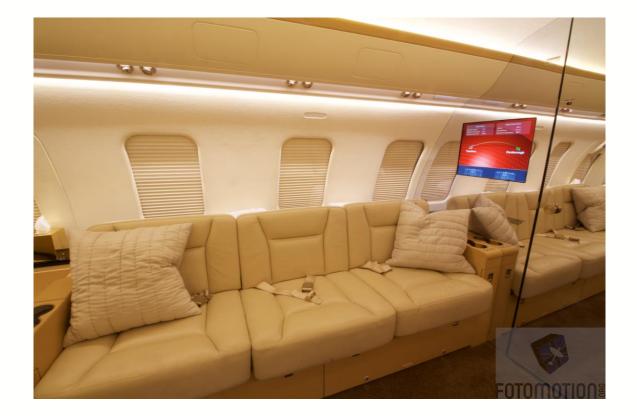

## **10 Passenger Executive Interior**

USIVE

Fireblocked; Ten (10) passenger executive interior configuration plus a crew jump seat. The forward cabin features double club seating. The left aft cabin has 2 club seats, opposite is a full berthing, four (4) place divan. Forward galley and aft lavatory.

## ADDITIONAL EQUIPMENT

Wifi Installed R.V.S.M. Capable NAT/MNPS, RNP-5/BRNAV equipped Artex C-406N MHz ELT w/ Nav Interface L3 Communications FA2100 CVR (120 minute) L3 Communications FA2100 FDR (25 Hour) Datalink System (SB 605-23-002) EFB-6000 with Moving Map Lightning Detection System (SB605-34-06) **Dual CD/DVD Players** MP3 Port at Left #2 Seat **ICS-200 Iridium SATCOM** Nespresso Coffee maker **TIA Flight Oven** TIA Wavejet Microwave Oven 115VAC/60Hz Power System outlets Interior is Approved under FAA STC and EASA Certified