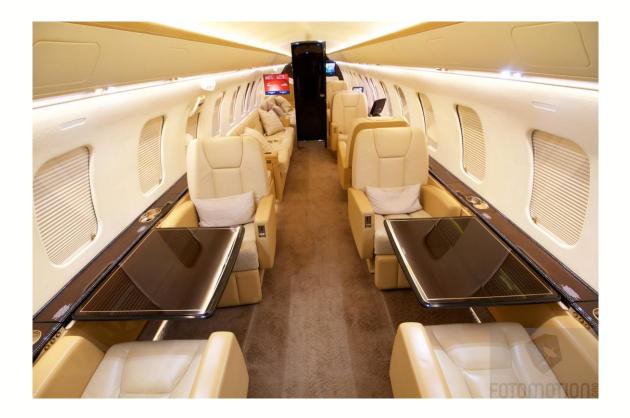

## **10 Passenger Executive Interior**

USIVE

Fireblocked; Ten (10) passenger executive interior configuration plus a crew jump seat. The forward cabin features double club seating. The left aft cabin has 2 club seats, opposite is a full berthing, four (4) place divan. Forward galley and aft lavatory.