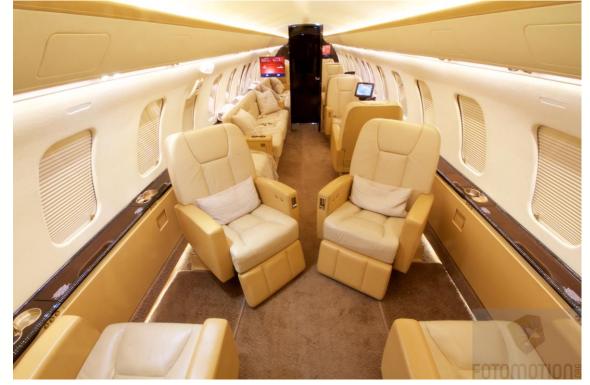

## **10 Passenger Executive Interior**

USIVE

Fireblocked; Ten (10) passenger executive interior configuration plus a crew jump seat. The forward cabin features double club seating. The left aft cabin has 2 club seats, opposite is a full berthing, four (4) place divan. Forward galley and aft lavatory.