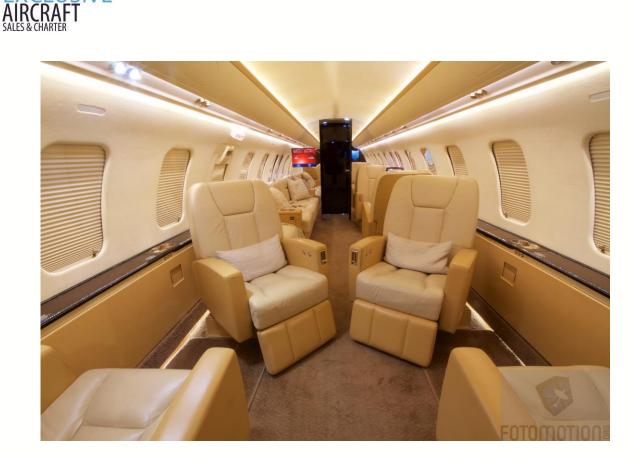

## **10 Passenger Executive Interior**

USIVE

Fireblocked; Ten (10) passenger executive interior configuration plus a crew jump seat. The forward cabin features double club seating. The left aft cabin has 2 club seats, opposite is a full berthing, four (4) place divan. Forward galley and aft lavatory.