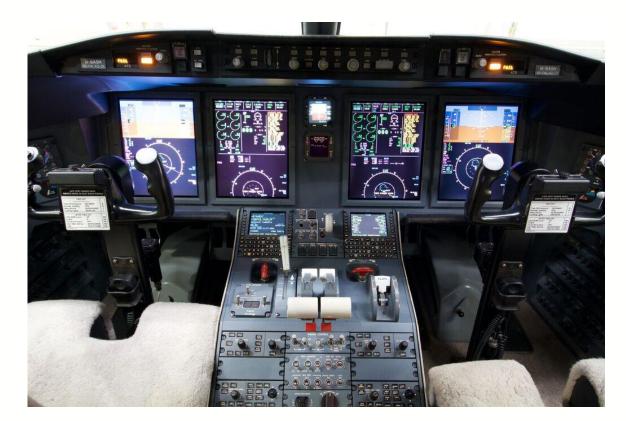

### AVIONICS

Collins ProLine 21 System Includes: Four AFD 5220 Adaptive Flight Displays Dual Collins ADC-850E Air Data Computers **Dual Honeywell Laseref V IRS** IRS installed (SB 605-34-004) Dual Collins DCU-4002 Data Concentrator Unit Integrated Flight Information System (IFIS) Engine Instrument/Crew Alerting System(EICAS) Dual Collins FMS-6000 Flight Management System 3D Map and Long Range Cruise (SB 605-34-002) **Dual Collins GPS-4000A** Collins WXR-854 Four Color Weather Radar Dual Collins VHF-4000 Com System w/ 8.33 Spacing o 3rd VHF (SB 605-23-001) Dual Collins NAV-4000 (with ADF) Dual Collins DME 4000 Collins ALT-4000 Radio Altimeter Dual HF-9031A HF Avtech CSD-714 SELCAL Dual Collins TDR-94D Transponders Collins TTR-4000 TCAS II w/ Change 7 Honeywell Mark V EGPWS